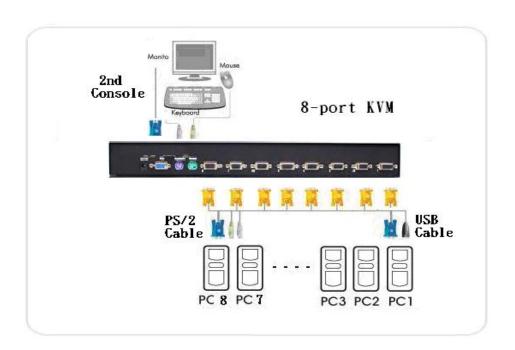

## **SPECIFICATIONS**

| Model number       | KVM-6508-17                                                 | KVM-6516-17 |
|--------------------|-------------------------------------------------------------|-------------|
| Resolution         | 1280x1024@85Hz                                              |             |
| Display Color      | 16M                                                         |             |
| Contrast           | 450:1                                                       |             |
| Luminance          | 300cd/m²                                                    |             |
| Viewing Angle      | H 80/80(160) V 60/80(140)                                   |             |
| Pixel              | 0.297*0.297                                                 |             |
| Console Port       | HDDB 15pin ( shared with VGA,PS2 keyboard and Mouse )       |             |
| PC selection       | Push Buttons *16 · OSD (On Screen Display Manu) · Hot -Keys |             |
| KVM Switch         | 8 port                                                      | 16 port     |
| Keyboard Emulation | PS/2                                                        |             |
| Mouse Emulation    | PS/2                                                        |             |
| VGA Resolution     | Max. 1280x1024 (Limited by TFT LCD monitor)                 |             |