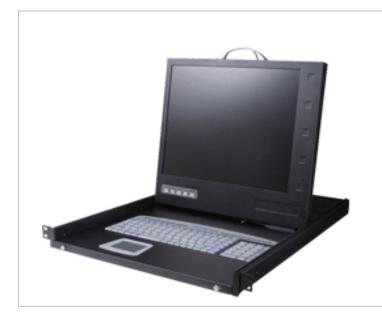

## **KVM-6508-17 / 6516-17 8/16 port LCD KVM SWITCH**

The single-rail modular LCD KVM features an integrated 17" TFT LCD color display, one set of industrial keyboard and touchpad, and a 8/16-port KVM in 1U format. With the modular design, user only needs to take off few screws and any module can be easily detached/ re-attached again. Module replacement can be implemented with ease. Besides, the drawer design allows user to fold and hide the console when not in use.