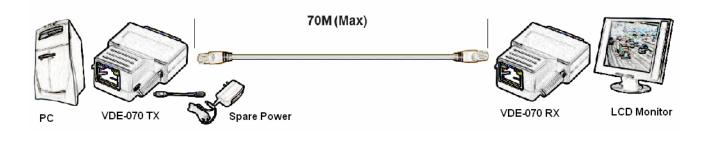

## **VDE-070 DVI Cat5 Extender**

VDE-070 is to extend your PC DVI transmission distance up to 70 meters with resolution 800x600. With DVI Adaptors, users can transmit high quality digital video of PC applications thru one cost effective CAT-5/5e to the remote monitor or projector.. With embedded EDID inside the adaptor, your PC will continue to send the digital video even when the monitor is not connected. The user can then disconnects the monitor, place it in a remote location and reconnect it without rebooting the operating system.

## **Features**

- Include Transmitter & Receiver., used in pairs via one CAT5E/6 cable to send DVI signal
- VDE-070 RX is an active Receiver for high performance
- Supports long distance up to 70 meters at 1024 x 768
- No external power required , provides a spare power socket
- Supports HDCP1.1 specification
- Supports hot plug
- Supports resolution includes 720p \ 1080i \ 1080p \ HDTV (1600 x 1200); SVGA, SXGA, UXGA and WUXGA(1920 x 1200)

| Resolutions vary with Distances |                  |  |
|---------------------------------|------------------|--|
| Resolution                      | Distance (Meter) |  |
| 800 x 600                       | 70               |  |
| 1024 x 768                      | 60               |  |
| 1280 x 1024                     | 50               |  |
| 1920 x 1080                     | 50               |  |
| 1920 x 1200                     | 50               |  |