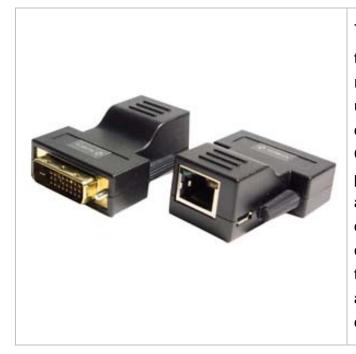

## **VDE-070 DVI Cat5 Extender**

VDE-070 is to extend your PC DVI transmission distance up to 70 meters with resolution 800x600. With DVI Adaptors, users can transmit high quality digital video of PC applications thru one cost effective CAT-5/5e to the remote monitor or projector.. With embedded EDID inside the adaptor, your PC will continue to send the digital video even when the monitor is not connected. The user can then disconnects the monitor, place it in a remote location and reconnect it without rebooting the operating system.

## **Features**

- Include Transmitter & Receiver., used in pairs via one CAT5E/6 cable to send DVI signal
- VDE-070 RX is an active Receiver for high performance
- Supports long distance up to 70 meters at 1024 x 768
- No external power required , provides a spare power socket
- Supports HDCP1.1 specification
- Supports hot plug
- Supports resolution includes 720p \ 1080i \ 1080p \ HDTV (1600 x 1200); SVGA, SXGA, UXGA and WUXGA(1920 x 1200)