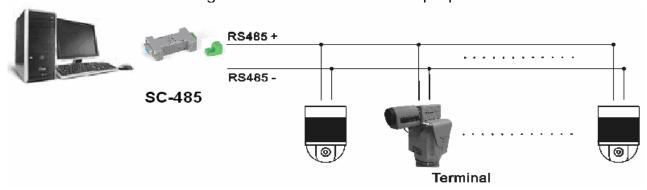

## SC-485 RS-232 to RS-485 Converter

RS-232 to RS-485 Converter, supports 2-way data transmission (RS-232 to RS-485 or RS-485 to RS-232) •

## **FEATURES**

- DB9 female connector for RS232 to 2 wires terminal block for RS485.
- Two wire, differential signals, half duplex.
- Non power operation.
- Auto switching baud rate, speed up to 115,200 bps over a distance 1,200M.
- 32 units connected together in RS-485 multi drop operation.