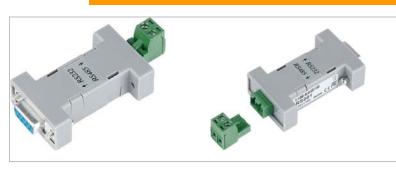

## SC-485 RS-232 to RS-485 Converter

RS-232 to RS-485 Converter, supports 2-way data transmission (RS-232 to RS-485 or RS-485 to RS-232) •

## **FEATURES**

- DB9 female connector for RS232 to 2 wires terminal block for RS485.
- Two wire, differential signals, half duplex.
- Non power operation.
- Auto switching baud rate, speed up to 115,200 bps over a distance 1,200M.
- 32 units connected together in RS-485 multi drop operation.

## **SPECIFICATIONS**

| SPECIFICATION         | SC-485                                              |
|-----------------------|-----------------------------------------------------|
| RS-232 Port           | 1 x DB-9/F                                          |
| RS-485 Port           | 2-pin terminal block                                |
| Baud Rate             | 115,200bps                                          |
| Environment           | Operating Temp: -10~45°C; Storage Temp: -30 to 70°C |
| Dimension             | 53*33*17 mm (WHD)                                   |
| Transmission Distance | 1,200 meters                                        |
| Power Consumption     | 10mA (max.)                                         |